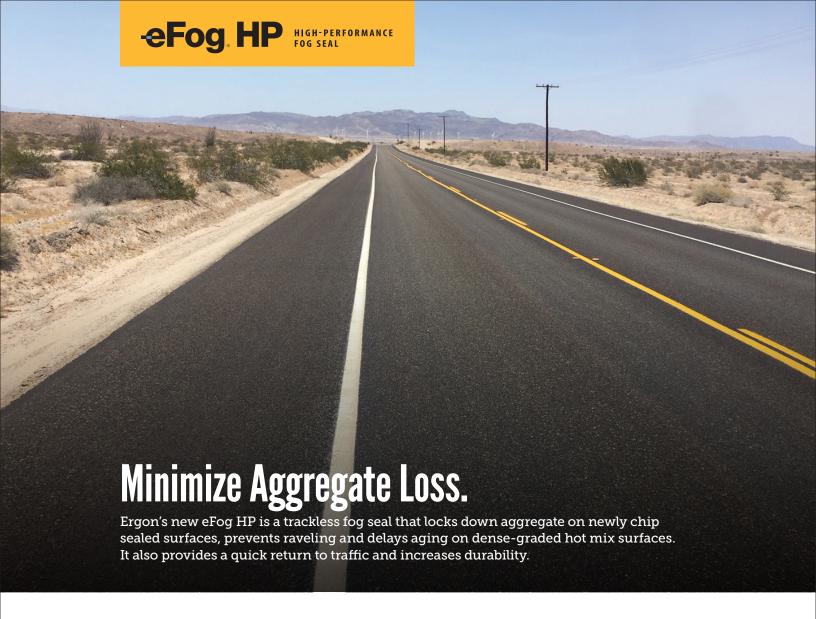

# NEW CHIP SEALS SHOULDN'T MEAN NEW WINDSHIELDS.

## -eFog. HP HIGH-PERFORMANCE

For every chip seal application, the ability to keep aggregate on the road and off of vehicles is essential. Ergon's eFog HP is a trackless, high-performance fog seal developed to minimize aggregate loss by serving as the cohesive solution for locking down aggregate on newly chip sealed surfaces.