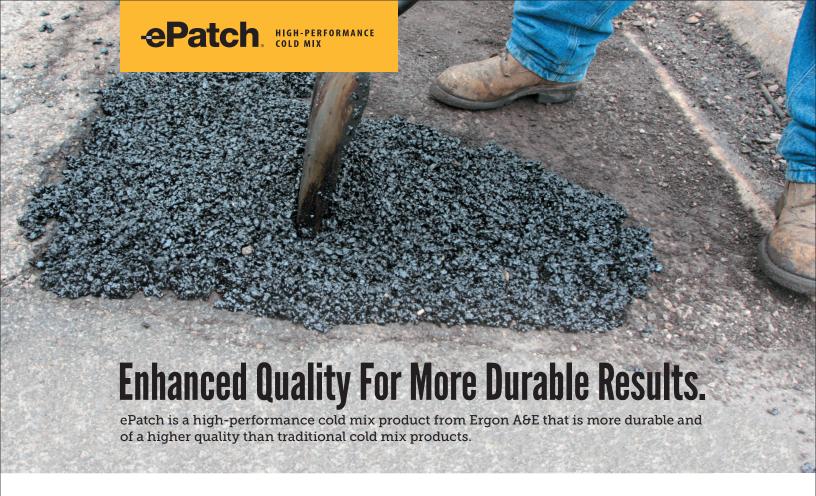

## REDUCES COST

ePatch lowers the overall cost of road repair because potholes can be filled once, eliminating the cost associated with re-application that is common with conventional patching materials.

## **MAXIMIZES BUDGET**

Gain premium cold mix performance at a commodity cold mix price.

Used for leveling courses or pothole repair, the advanced formulation ensures that patches last longer, requiring less maintenance.